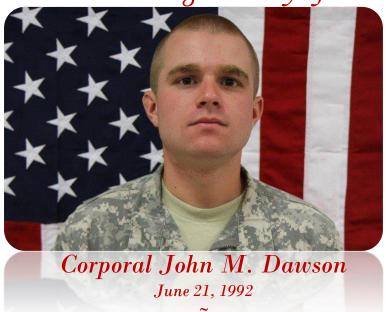

# **Annual Town Report**

Northbridge, Massachusetts 2015

In Loving Memory of

April 8, 2015

On April 8, 2015, lifelong Whitinsville resident Corporal John M. Dawson was killed in action while serving his country. Corporal Dawson, a combat medic, passed away of wounds suffered from an attack while escorting U.S. Embassy Personnel in Jalalabad, Afghanistan. After attending Quinsigamond Community College and Massachusetts Maritime Academy, Cpl. Dawson enlisted in the Army in 2012, where after basic training and Combat Medic School, volunteered to be a combat medic. Before enlisting, Corporal Dawson was a 2010 graduate of Blackstone Valley Vocational Technical High School, where he was an Honor Student in the electrical program.

~

On Veterans Day, November 11, 2015, a dedication ceremony for the Corporal John M. Dawson Memorial took place in remembrance of fallen solider, Corporal John M. Dawson. The ceremony was opened with speeches from public leaders of the community describing Cpl. Dawson as a brave, dependable, dedicated, and all-American kid. The ceremony concluded with three rounds of a rifle salute, the playing of Taps, and a flyover by two F-15's. Cpl. John M. Dawson, a lifelong resident of Whitinsville, will forever be remembered by his community.

~

Corporal Dawson was awarded with the Bronze Star, Purple Heart, Army Good Conduct Medal, Army Commendation Medal with V Device, National Defense Service Medal, Afghanistan Campaign Medal, and the Combat Action Badge, among many other awards.