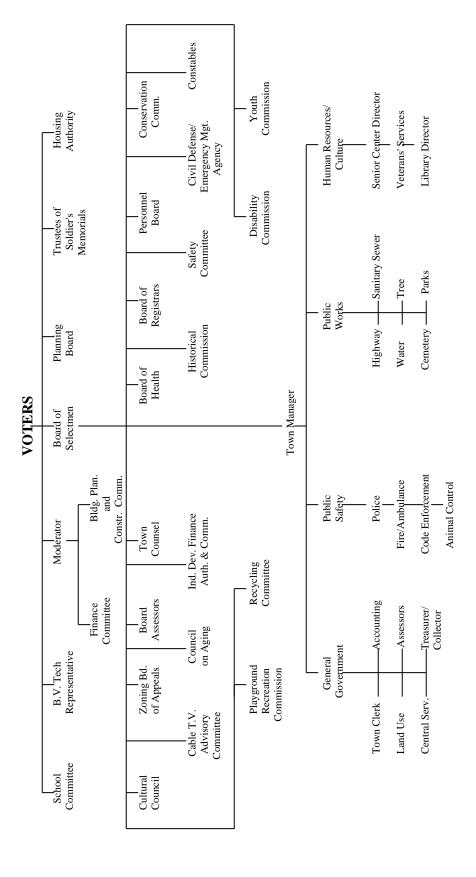

erm expires 2017 |
| James Barron         | Term expires 2017 |
| Lisa Ferguson        | Term expires 2017 |
| Christopher Pilla    | Term expires 2018 |
| Christopher Thompson | Term expires 2018 |
|                      |                   |

### NORTHBRIDGE RETIREMENT BOARD

| Neil Vaidya      | (Ex Officio)          | Chap. 32, S. 20      |
|------------------|-----------------------|----------------------|
| Sharon Susienka  | (By Selectmen)        | Term expires 2/24/18 |
| Muriel Barry     | (Election by Members  | Term expires 6/30/18 |
| John Meagher     | of Retirement System) | Term expires 6/30/18 |
| Thomas Frieswick | (Ret. Board Appt.)    | Term expires 8/27/17 |
|                  |                       |                      |

# TOWN OF NORTHBRIDGE - ORGANIZATION CHART



### BOARD OF SELECTMEN

Calendar year 2015 was another productive and busy year in town government. Most town operating budgets maintained level service funding but excellent services to our citizens continued. Most collective bargaining agreements with town departments have been ratified with mutual give and take from both sides at the bargaining table. At the May town elections incumbent selectmen James Marzec ran unopposed and returned to the Board. Goals and objectives for the Town Manager were formulated by the Board and he is evaluated annually on the results of such. Proactive and fiscally responsible decisions are investigated, discussed and voted on at each board meeting. The Board of Selectmen generally meet the first and third Monday's of each month.

The following are highlig