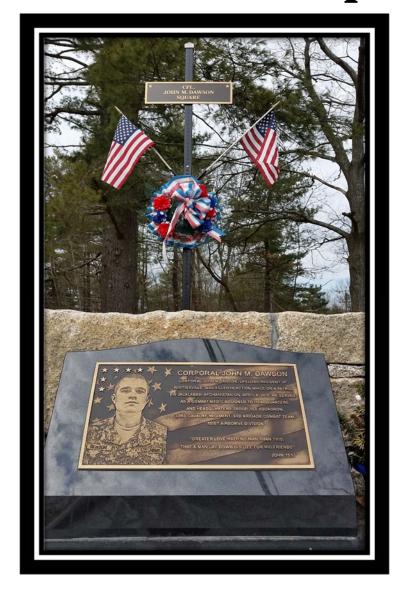

~

On Veterans Day, November 11, 2015, a dedication ceremony for the Corporal John M. Dawson Memorial took place in remembrance of fallen solider, Corporal John M. Dawson. The ceremony was opened with speeches from public leaders of the community describing Cpl. Dawson as a brave, dependable, dedicated, and all-American kid. The ceremony concluded with three rounds of a rifle salute, the playing of Taps, and a flyover by two F-15's. Cpl. John M. Dawson, a lifelong resident of Whitinsville, will forever be remembered by his community.

The following are highlights of year 2015:

- Several roadway and infrastructure projects were completed with others scheduled to begin in 2016. The two year, 6 million dollar Sutton St. project will be completed in the spring of 2016.
- The town acquired and took over operations of the Pine Grove Cemetery located on Linwood Ave.
- A consolidated public safety dispatch center went into effect at the Northbridge Police Dept.
  Headquarters. Newly purchased dispatch equipment was paid for with a state grant. This
  consolidated system freed up four firefighters/EMT's from desk duties and are now available
  for emergency response.
- In April, a full military funeral service was held for Whitinsville resident and US Army Corporal John Dawson, who was killed in action in Afghanistan during a military escort. Hundreds of residents lined the roadways during this funeral service. On Veterans Day, November 11, 2015 and in memory of Corporal Dawson, the intersection of North Main St. and Purgatory Rd. was named Dawson Square in a dedication ceremony.
- The town is supportive of the efforts of Quinsigamond Community College to locate a satellite campus in town. The college is currently pursuing the former Whitinsville/Milford hospital on Granite Street. The college is exploring a public/private partnership use of the property. Our Congressmen James McGovern; Legislative Representatives; and Chamber of Commerce are helping with the realization of a local campus.
- The town negotiated a Municipal Aggregation Energy Plan with 22 other communities, resulting in lower energy costs for residents who wish not to opt out. This plan was approved by the Department of Public Utilities in November.
- With the guidance of town counsel, executive session minutes for years 2007 thru 2013 were released for public inspection.

This past April brought the unfortunate news that U.S. Army Corporal John Dawson was killed in action in Afghanistan. A full military funeral was held in his honor and many Northbridge residents lined the streets for the funeral procession. On Veterans Day, a ceremony was held to dedicate the intersection of North Main Street and Purgatory Road as a memorial square in his name. The Town made this effort as a small token of appreciation for Corporal Dawson's service to his Country.