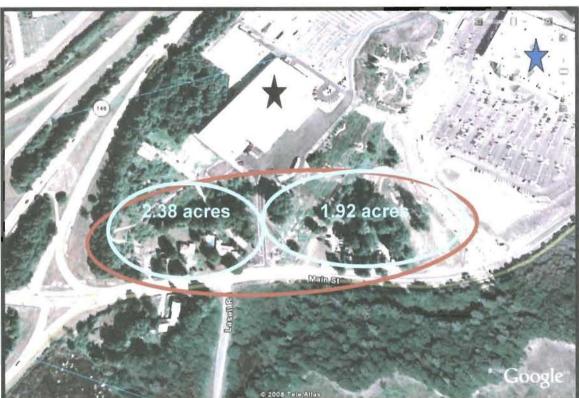

Site 1: Main Street -Consist of 5 parcels totaling 4.3 acres; 4 of 5 properties include single-family homes; some property currently remain for sale; PDS is zoned Business –Three (B-3) situated adjacent to Route 146 (North) abutting a 190,000 SF Walmart facility and 103,000 SF NGrid facility