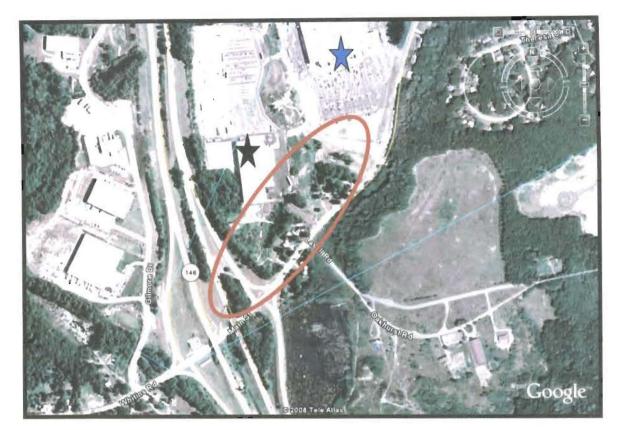

Site 1: Main Street -Consist of 5 parcels totaling 4.3 acres; 4 of 5 properties include single-family homes; some property currently remain for sale; PDS is zoned Business –Three (B-3) situated adjacent to Route 146 (North) abutting a 190,000 SF Walmart facility and 103,000 SF NGrid facility