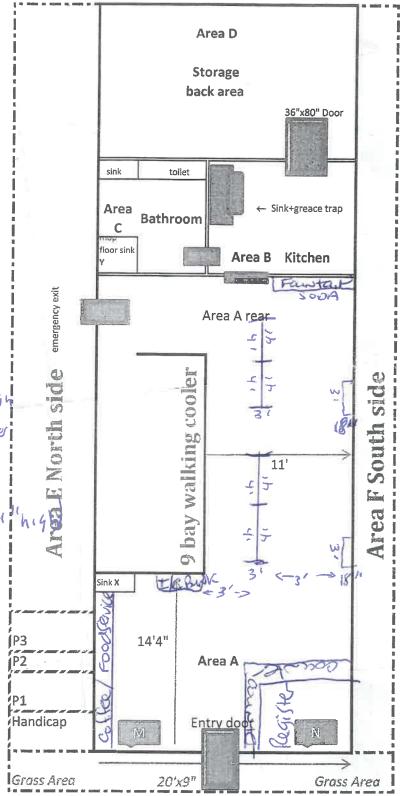

# The Commonwealth of Massachusetts Alcoholic Beverages Control Commission 95 Fourth Street, Suite 3, Chelsea, MA 02150-2358 www.mass.gov/abcc

|                                                                                        |                                                                                      | Municipality [                                                                           | Northonage                                |                       |                             |                      |                                                                         |                   |
|----------------------------------------------------------------------------------------|--------------------------------------------------------------------------------------|------------------------------------------------------------------------------------------|-------------------------------------------|-----------------------|-----------------------------|----------------------|-------------------------------------------------------------------------|-------------------|
| 1. TRANSACTI                                                                           | ON INFORM                                                                            | ATION                                                                                    | Pledge of I                               | Invent                | tory                        | ☐ Cha                | nge of Class                                                            |                   |
| Transfer of Licer                                                                      | nse                                                                                  |                                                                                          | Pledge of i                               |                       | •                           | Cha                  | nge of Category                                                         |                   |
| ☐ Alteration of Pre                                                                    | emises                                                                               | П                                                                                        | Pledge of S                               |                       |                             | Cha                  | nge of License Type                                                     |                   |
| —<br>☐ Change of Loca                                                                  | tion                                                                                 | L                                                                                        | _                                         |                       |                             |                      | ONLY, e.g. "club" to "re                                                | estaurant")       |
| <br>☐ Management/C                                                                     | perating Agreen                                                                      | nent 🗆                                                                                   | Other                                     |                       |                             |                      |                                                                         |                   |
| Please provide a na<br>the intended theme                                              | rrative overview                                                                     | of the transaction(s                                                                     | ) being app                               | olied f               | or. On-pre                  | mises appl           | icants should also prov                                                 | ide a descriptio  |
| The property is a cor                                                                  | nvenience store wi                                                                   |                                                                                          | r the sale of                             | alcoho                | olic beverag                |                      | ness and property is bein                                               | g sold with the n |
| 2. LICENSE CL                                                                          | ASSIFICATIO                                                                          | N INFORMATI                                                                              | ON                                        |                       |                             |                      |                                                                         |                   |
| ON/OFF-PREMISE                                                                         |                                                                                      |                                                                                          |                                           | _                     | CATEGOR                     | RY                   |                                                                         | CLASS             |
| Off-Premise-                                                                           | 15 815 Pa                                                                            | ckage Store                                                                              |                                           |                       | Wines and N                 | /alt Beverage        | · ·                                                                     | Annual            |
| Current or Seller's L<br>Entity Name                                                   | USRS 786, Inc                                                                        | 00044-PK-090                                                                             | 4                                         |                       |                             | FEIN                 | XXXXXXXXXXXXXXXXXXXXXXXXXXXXXXXXXXXXXXX                                 |                   |
| DBA                                                                                    | Village Variety                                                                      |                                                                                          | Mana                                      | ager o                | of Record                   | Amjad M              | . Chaudhry                                                              |                   |
| Street Address                                                                         | 84 Border Street I                                                                   | Northbrige MA                                                                            |                                           |                       |                             |                      |                                                                         |                   |
| Phone 2                                                                                | \$ <b>%</b> \X\X\X\X\X\X\X\X\X\X\X\X\X\X\X\X\X\X\X                                   | §XX                                                                                      | Emai                                      | l                     | XXXXXX                      | XXXXXX               | XXXXX                                                                   |                   |
| Add'l Phone                                                                            |                                                                                      |                                                                                          | We                                        | ebsite                |                             |                      |                                                                         |                   |
| outdoor areas to be<br>specific changes fro<br>single story comr<br>square feet in the | mplete description in the included in the last appropriate mercial building building | on of the premises t<br>licensed area, and t<br>wed description. Yo<br>with 920 square f | otal square<br>ou must also<br>eet of spa | foota<br>o sub<br>ace | age. If this<br>mit a floor | application<br>plan. | of floors, number of room alters the current prenof 399 square feet for | or a total of 13  |
| Total Sq. Footage                                                                      | 1319                                                                                 |                                                                                          |                                           | one                   |                             |                      | Occupancy Number                                                        | n/a               |
| Number of Entrances                                                                    | 1                                                                                    | Number                                                                                   | of Exits 1                                |                       |                             |                      | Number of Floors                                                        | 1                 |