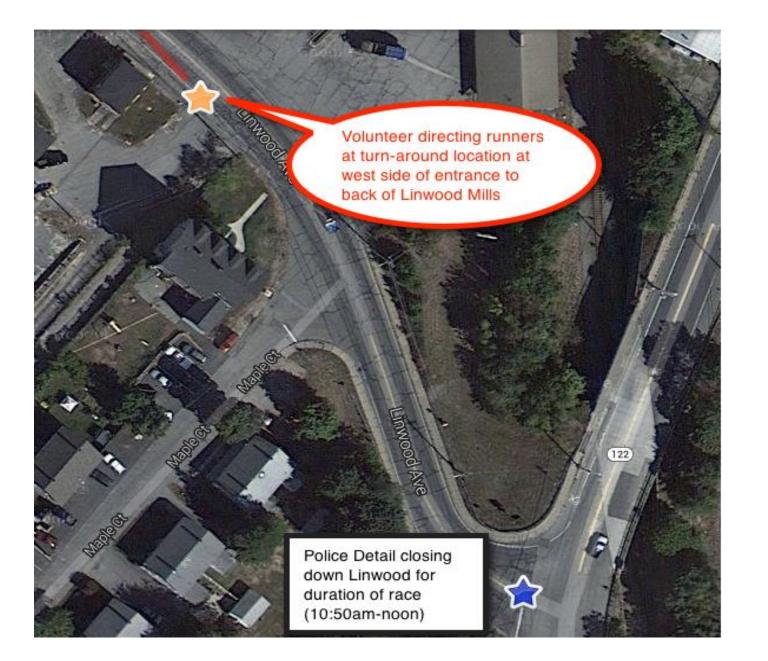

#### V. DECISIONS

**C.** Whitin Community Center/Greenway Challenge Whitin Community Center/Request permission to hold a portion of the Greenway Challenge Road Race Event in Whitinsville on Saturday, September 30, 2023; subject to the safety requirements of the Northbridge Police Department/**Present:** Charles Thompson, Race Coordinator

**F.** Tri-Valley Front Runners/**1. a**) Request to hold the 35<sup>th</sup> Annual Whitin Five Mile Road Race, at 8:10 AM, Thursday, November 23, 2023, and subject to the safety requirements of the Northbridge Police Department **b**) Request to close Linwood Avenue between 7:45 AM – 9:30 AM **2. a**) Request to hold the Annual 1<sup>st</sup> Day 5K Road Race on Monday, January 1, 2024 beginning at 11 AM subject to the safety requirements of the Northbridge Police Department; **b**) Request to close Linwood Avenue between 10:45 AM and 12 PM