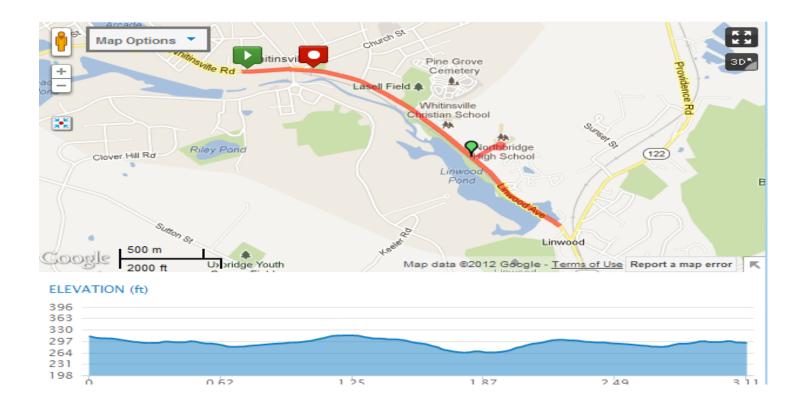

#### V. DECISIONS

**C.** Whitin Community Center/Greenway Challenge Whitin Community Center/Request permission to hold a portion of the Greenway Challenge Road Race Event in Whitinsville on Saturday, September 30, 2023; subject to the safety requirements of the Northbridge Police Department/**Present:** Charles Thompson, Race Coordinator

**F.** Tri-Valley Front Runners/**1. a**) Request to hold the 35<sup>th</sup> Annual Whitin Five Mile Road Race, at 8:10 AM, Thursday, November 23, 2023, and subject to the safety requirements of the Northbridge Police Department **b**) Request to close Linwood Avenue between 7:45 AM – 9:30 AM **2. a**) Request to hold the Annual 1<sup>st</sup> Day 5K Road Race on Monday, January 1, 2024 beginning at 11 AM subject to the safety requirements of the Northbridge Police Department; **b**) Request to close Linwood Avenue between 10:45 AM and 12 PM