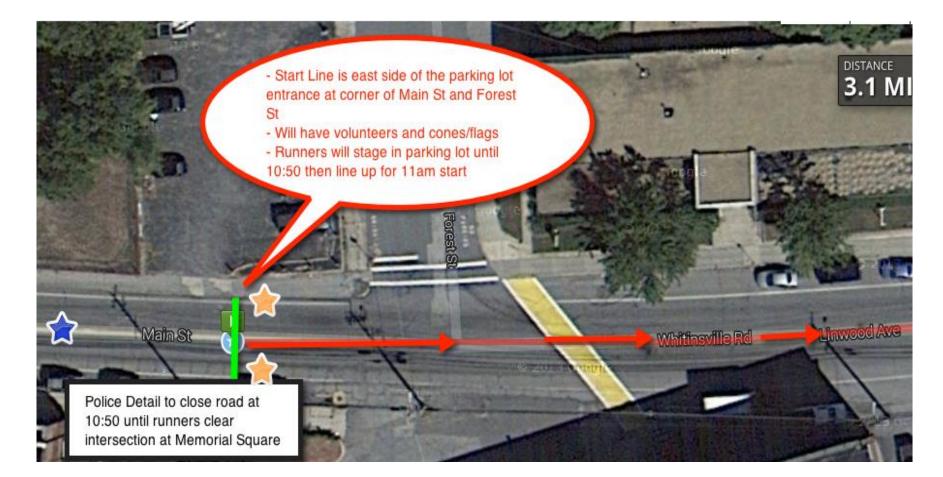

#### V. DECISIONS

**C.** Whitin Community Center/Greenway Challenge Whitin Community Center/Request permission to hold a portion of the Greenway Challenge Road Race Event in Whitinsville on Saturday, September 30, 2023; subject to the safety requirements of the Northbridge Police Department/**Present:** Charles Thompson, Race Coordinator

**F.** Tri-Valley Front Runners/**1. a**) Request to hold the 35<sup>th</sup> Annual Whitin Five Mile Road Race, at 8:10 AM, Thursday, November 23, 2023, and subject to the safety requirements of the Northbridge Police Department **b**) Request to close Linwood Avenue between 7:45 AM – 9:30 AM **2. a**) Request to hold the Annual 1<sup>st</sup> Day 5K Road Race on Monday, January 1, 2024 beginning at 11 AM subject to the safety requirements of the Northbridge Police Department; **b**) Request to close Linwood Avenue between 10:45 AM and 12 PM