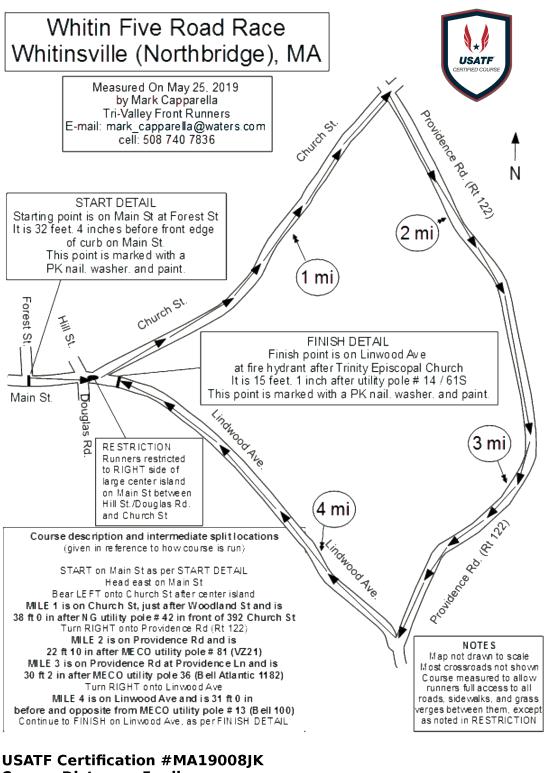

**F.** Tri-Valley Front Runners/**1. a**) Request to hold the 35<sup>th</sup> Annual Whitin Five Mile Road Race, at 8:10 AM, Thursday, November 23, 2023, and subject to the safety requirements of the Northbridge Police Department **b**) Request to close Linwood Avenue between 7:45 AM – 9:30 AM **2. a**) Request to hold the Annual 1<sup>st</sup> Day 5K Road Race on Monday, January 1, 2024 beginning at 11 AM subject to the safety requirements of the Northbridge Police Department; **b**) Request to close Linwood Avenue between 10:45 AM and 12 PM