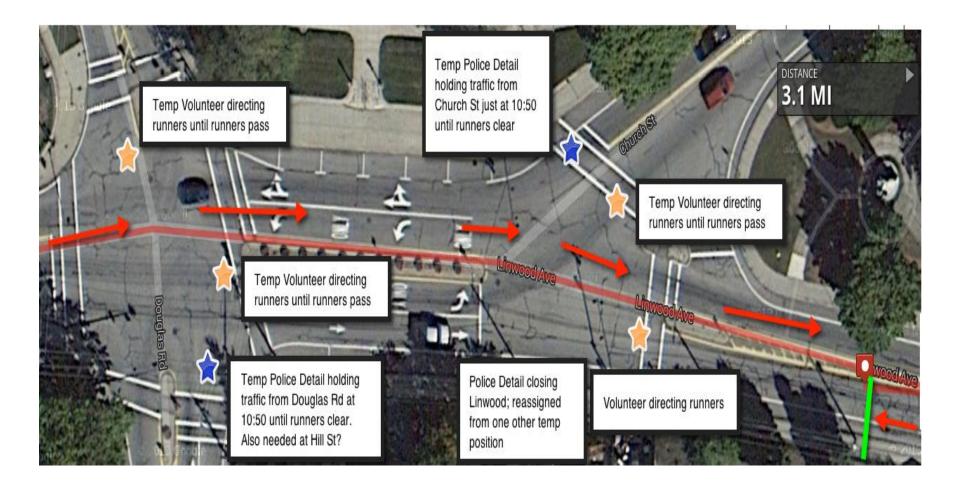

#### V. DECISIONS

**C.** Whitin Community Center/Greenway Challenge Whitin Community Center/Request permission to hold a portion of the Greenway Challenge Road Race Event in Whitinsville on Saturday, September 30, 2023; subject to the safety requirements of the Northbridge Police Department/**Present:** Charles Thompson, Race Coordinator

**F.** Tri-Valley Front Runners/**1. a**) Request to hold the 35<sup>th</sup> Annual Whitin Five Mile Road Race, at 8:10 AM, Thursday, November 23, 2023, and subject to the safety requirements of the Northbridge Police Department **b**) Request to close Linwood Avenue between 7:45 AM – 9:30 AM **2. a**) Request to hold the Annual 1<sup>st</sup> Day 5K Road Race on Monday, January 1, 2024 beginning at 11 AM subject to the safety requirements of the Northbridge Police Department; **b**) Request to close Linwood Avenue between 10:45 AM and 12 PM