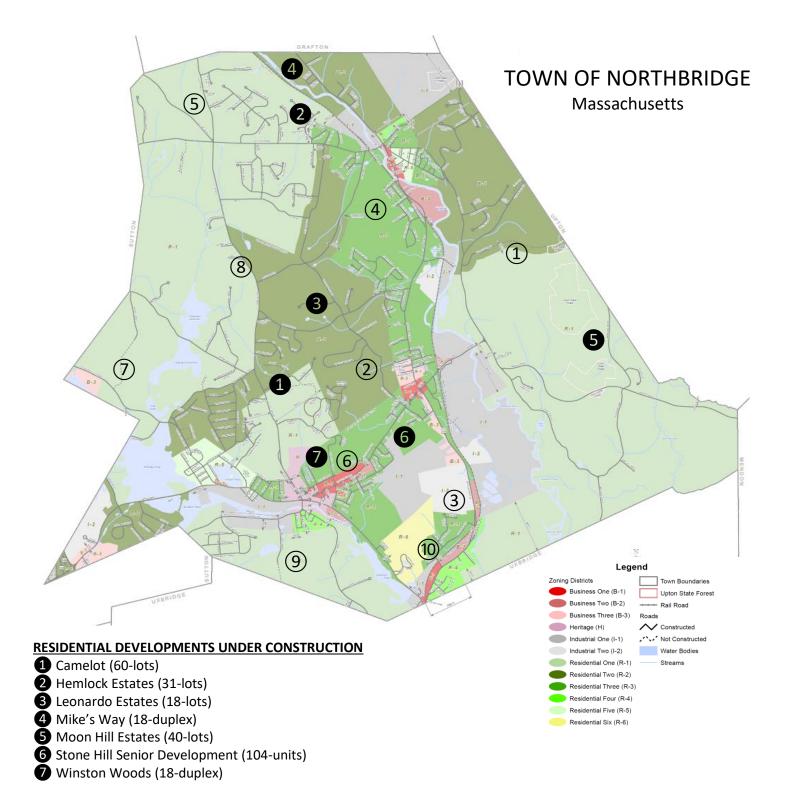

## Town of Northbridge -Residential Buildout (November 2022)

| Project Name (Date)                 | Street(s)/Location                                                                         | Housing Type     | # of Units | Status                |
|-------------------------------------|--------------------------------------------------------------------------------------------|------------------|------------|-----------------------|
| Camelot (December 2010)             | Rebecca Rd, Joseph Cr, Genivieve Dr & Grace St (Hill St & Hillcrest)                       | Single-Family    | 65         | Under<br>Construction |
| 2 Hemlock Estates (June 2008)       | Helmock St & Fir Hill Ln (Gendron /Sutton St)                                              | Single-Family    | 31         | Under<br>Construction |
| 3 Leonardo Est (May 2014)           | Windstone Dr (Highland St)                                                                 | Single-Family    | 18         | Under<br>Construction |
| 4 Mike's Way (September 2020)       | Mike's Way (Providence Rd/Grafton)                                                         | Duplex-units     | 18         | Under<br>Construction |
| Moon Hill Est (September 2019)      | Valerie Run, Monica Way & Amy Terrace<br>(Moon Hill Rd)                                    | Single-Family    | 40         | Under<br>Construciton |
| 6 Stone Hill Senior Dev (July 2019) | Stone Hill Dr, Rolling Ridge Dr, Secluded Ct,<br>Viewpoint Way, & Crestwood Cr (Church St) | Townhouse/Condos | 104        | Under<br>Construciton |
| 7 Winston Woods (March 2022)        | Spring St (extnension of)                                                                  | Duplex-units     | 18         | Approved              |
|                                     |                                                                                            |                  | 294        |                       |