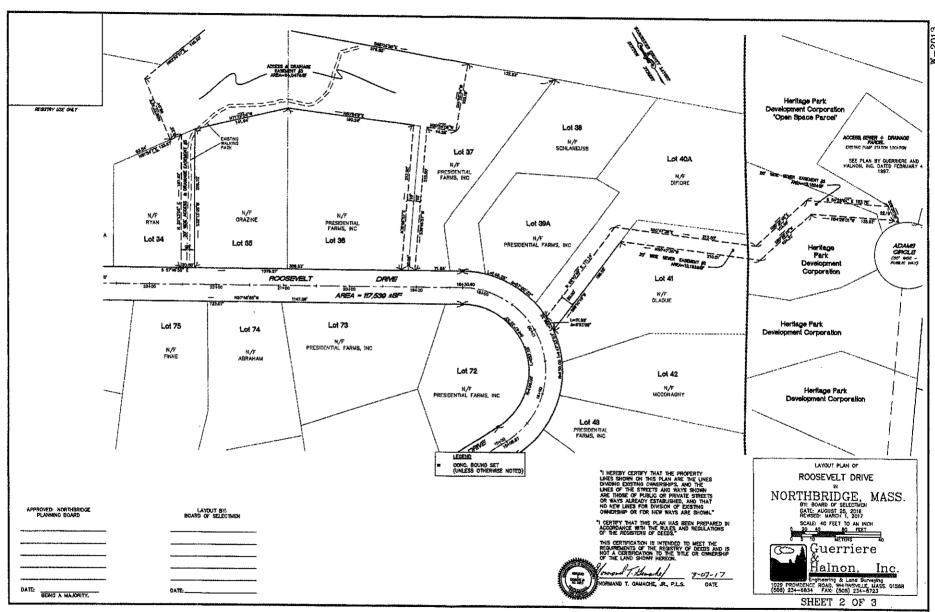

#### IV. DECISIONS

- **B.** Wilson Street [Presidential Farms Estates]/Vote to layout Wilson Street as a public way
- C. Roosevelt Drive (portion of) [Presidential Farms Estates]/Vote to layout a portion of Roosevelt Drive as a public way
- **D.** 481 Yogi Convenience Store, Inc. d/b/a Highland Farms, 218 Church Street, Whitinsville /Application for a Change of Directors/**Present:** Jigar Patel, proposed manager and Attorney Lane
- **E.** Black and Yellow Booster Club/Request to hang a banner across Church Street from October 22, 2017 to November 5, 2017 to announce their "Thriller Event" on October 29, 2017
- **F.** Susan Palmer-Howes [DECA-High School Business Club] /Request to hold boot drive at Memorial Square and Ovian Square on Saturday, April 14, 2018 from 8 AM to 12 PM [Rain date: Sunday, April 15, 2018]/Vote to approve
- **G.** Fall Annual Town Meeting [October 24, 2017]/Vote to withdraw articles 1, 3 & 6 [**Article 1**: Prior year bills; **Article 3**: Transfer funds; **Article 6**: Funding to purchase and install a safety ladder at the Upton Street Water Tank]