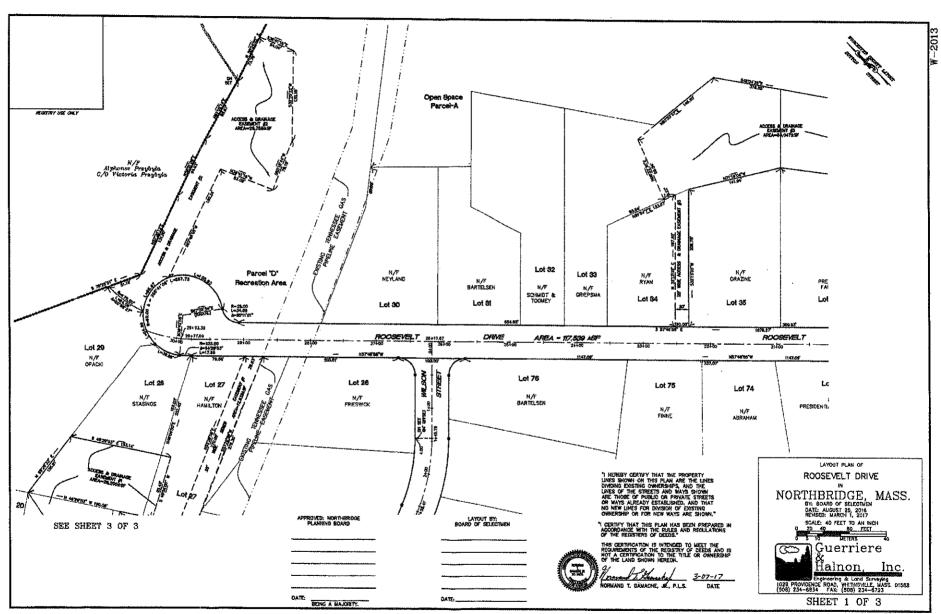

#### IV. DECISIONS

- **B.** Wilson Street [Presidential Farms Estates]/Vote to layout Wilson Street as a public way
- C. Roosevelt Drive (portion of) [Presidential Farms Estates]/Vote to layout a portion of Roosevelt Drive as a public way
- **D.** 481 Yogi Convenience Store, Inc. d/b/a Highland Farms, 218 Church Street, Whitinsville /Application for a Change of Directors/**Present:** Jigar Patel, proposed manager and Attorney Lane
- **E.** Black and Yellow Booster Club/Request to hang a banner across Church Street from October 22, 2017 to November 5, 2017 to announce their "Thriller Event" on October 29, 2017
- **F.** Susan Palmer-Howes [DECA-High School Business Club] /Request to hold boot drive at Memorial Square and Ovian Square on Saturday, April 14, 2018 from 8 AM to 12 PM [Rain date: Sunday, April 15, 2018]/Vote to approve
- **G.** Fall Annual Town Meeting [October 24, 2017]/Vote to withdraw articles 1, 3 & 6 [**Article 1**: Prior year bills; **Article 3**: Transfer funds; **Article 6**: Funding to purchase and install a safety ladder at the Upton Street Water Tank]