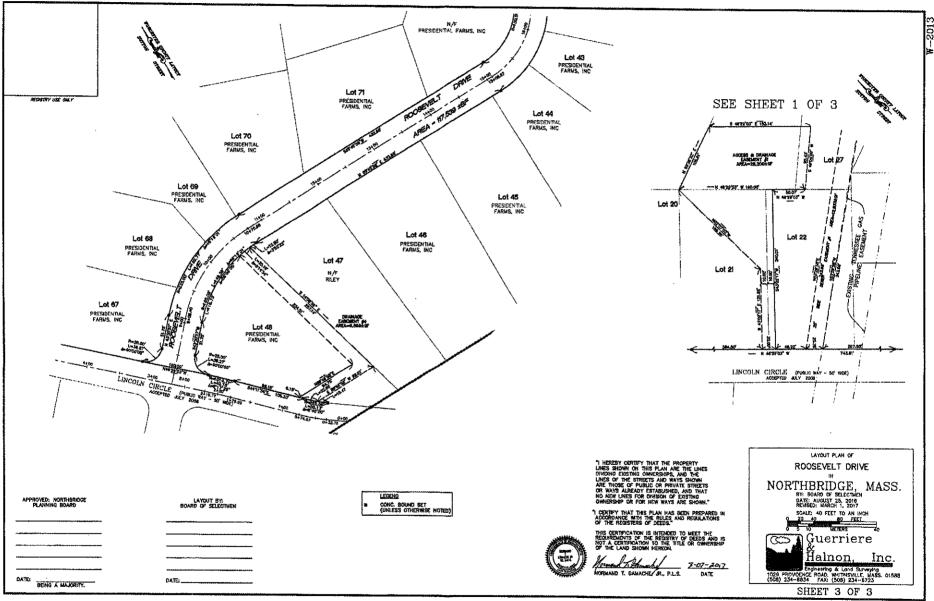

#### IV. DECISIONS

- **B.** Wilson Street [Presidential Farms Estates]/Vote to layout Wilson Street as a public way
- C. Roosevelt Drive (portion of) [Presidential Farms Estates]/Vote to layout a portion of Roosevelt Drive as a public way
- **D.** 481 Yogi Convenience Store, Inc. d/b/a Highland Farms, 218 Church Street, Whitinsville /Application for a Change of Directors/**Present:** Jigar Patel, proposed manager and Attorney Lane
- **E.** Black and Yellow Booster Club/Request to hang a banner across Church Street from October 22, 2017 to November 5, 2017 to announce their "Thriller Event" on October 29, 2017
- **F.** Susan Palmer-Howes [DECA-High School Business Club] /Request to hold boot drive at Memorial Square and Ovian Square on Saturday, April 14, 2018 from 8 AM to 12 PM [Rain date: Sunday, April 15, 2018]/Vote to approve
- **G.** Fall Annual Town Meeting [October 24, 2017]/Vote to withdraw articles 1, 3 & 6 [**Article 1**: Prior year bills; **Article 3**: Transfer funds; **Article 6**: Funding to purchase and install a safety ladder at the Upton Street Water Tank]