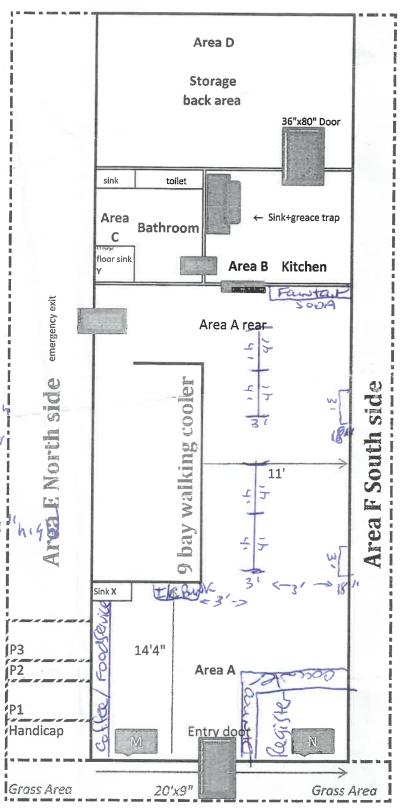

### The Commonwealth of Massachusetts Alcoholic Beverages Control Commission 95 Fourth Street, Suite 3, Chelsea, MA 02150-2358 www.mass.gov/abcc

|                                                        |                                                 | Municipality                                                        | Northbridg                           | e                      |                              |                     |                                                                                                  |           |             |
|--------------------------------------------------------|-------------------------------------------------|---------------------------------------------------------------------|--------------------------------------|------------------------|------------------------------|---------------------|--------------------------------------------------------------------------------------------------|-----------|-------------|
| 1. TRANSACT                                            | TION INFORM                                     | ATION _                                                             | Pledge of                            | Invent                 | DIV                          | ☐ Char              | ige of Class                                                                                     |           |             |
| Transfer of Lic                                        | ense                                            | _                                                                   | Pledge of                            |                        | -                            |                     | ige of Category                                                                                  |           |             |
| ☐ Alteration of F                                      |                                                 |                                                                     | _                                    |                        | <b>-</b>                     |                     | age of License Type                                                                              |           |             |
| Change of Loc                                          |                                                 |                                                                     | Pledge of                            | Stock                  |                              | ☐ (§12              | ONLY, e.g. "club" to "re                                                                         | staurant  | <u>"</u> )  |
|                                                        | Operating Agreen                                | nent 🗆                                                              | Other [                              |                        |                              |                     |                                                                                                  |           |             |
| Please provide a r                                     | narrative overview                              | of the transaction(s                                                | ) being ap                           | plied fo               | or. On-prer                  | mises appli         | cants should also provi                                                                          | de a des  | cription of |
| the intended ther                                      | me or concept of th                             | e business operation                                                | on. Attach                           | additio                | nal pages,                   | , if necessar       | у.                                                                                               |           | 8           |
| The property is a continuing                           | convenience store wi<br>to operate as a conve   | th a current license for<br>enience store and the                   | r the sale o<br>sale of alco         | of alcoho<br>oholic be | lic beverag                  | es. The busin       | ness and property is being                                                                       | sold with | n the new   |
| 2. LICENSE C                                           | LASSIFICATIO                                    | N INFORMATI                                                         | ON                                   |                        |                              | 7                   |                                                                                                  |           |             |
| ON/OFF-PREMIS                                          | SES TYPE                                        |                                                                     |                                      | - 1                    | CATEGOR                      | Y.                  |                                                                                                  |           | CLASS       |
| Off-Premise                                            | e-15 815 Pa                                     | ckage Store                                                         |                                      |                        | Wines and M                  | Aalt Beverages      |                                                                                                  |           | Annual      |
| Entity Name  DBA  Street Address                       | USRS 786, Inc Village Variety  84 Border Street | Northbrige MA                                                       | Mar                                  | nager of               | Record                       | Amjad M.            | Chaudhry                                                                                         |           |             |
| Phone                                                  | **************************************          | <b>X</b> X                                                          | Ema                                  | aîl                    | MMMMM                        | MAKKAKK             | XXXXXX                                                                                           |           |             |
| Add'l Phone                                            |                                                 |                                                                     | w                                    | ebsite/                |                              |                     |                                                                                                  |           |             |
| Please provide a coutdoor areas to specific changes to | be included in the from the last appro          | on of the premises t<br>licensed area, and t<br>wed description. Yo | otal squar<br>ou must al<br>eet of s | e foota<br>so subr     | ge. If this a<br>nit a floor | pplication<br>plan. | f floors, number of roo<br>alters the current prem<br>of 399 square feet for<br>Occupancy Number | ises, pro | vide the    |
| Number of Entrance                                     | pc  1                                           | Number                                                              | of Exits                             | 1                      |                              |                     | Number of Floors                                                                                 | 1         |             |