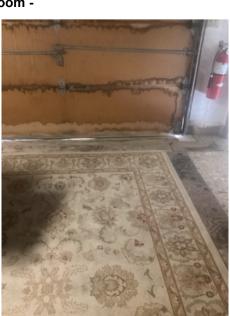

#### 6-202.15 (A) Outer Openings, Protected - Loading dock/back room -

**C** Back loading dock is set to be replaced soon. Small gap under bottom. *Code: Outer openings of a food establishment shall be protected against the entry of insects and rodents by: filling or closing holes and other gaps along floors, walls, and ceilings; closed, tight-fitting windows; and solid, self-closing, tight fitting doors.* 