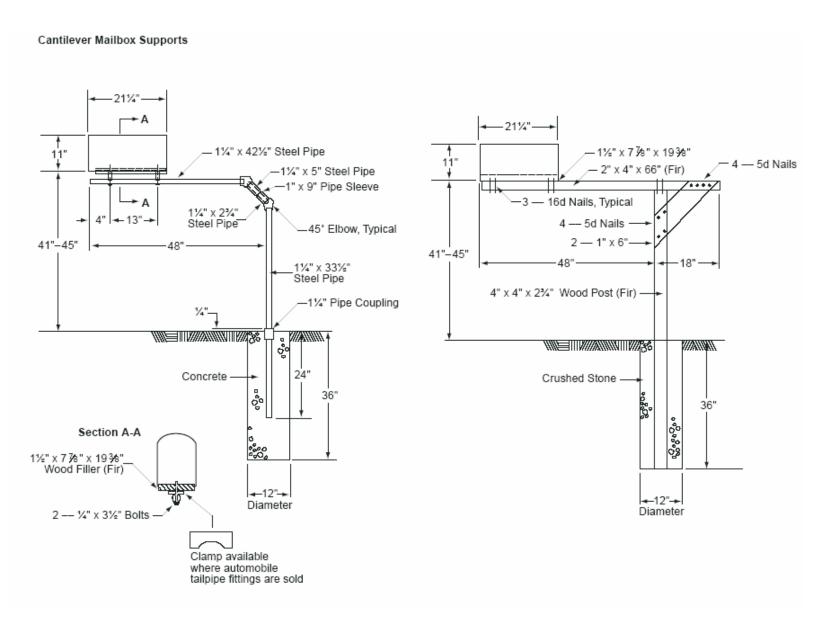

## SUGGESTED CURBSIDE MAILBOX INSTALLATION

The Town of Northbridge is not responsible for damage to curbside mailboxes resulting from snow and slush from snowplows. The U. S. Postal Service recommends that Cantilever Mailbox Supports be used in areas where snow plowing is needed. Below are two suggested designs furnished by the Postal Service for cantilever mailbox supports. The design on the left uses pipe supports while the design on the right uses wood supports. The mailbox should be located according to Postal Service requirements. (Drawing taken from Postal Bulletin 22102 5-15-03)